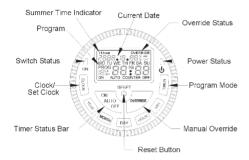

#### Operation

N.B. The TS2000-BST will automatically adjust to European Summer and Winter times. To ensure the consistent operation of timed periods the correct date must be programmed. Please program the following:

## To set the current YEAR and DATE: (Please ensure you set the correct YEAR first.)

- Hold and press until the correct year is displayed.
- N.B. Should you make a mistake (to avoid scrolling through to 2099), press the RESET button. However, be aware that any existing programs will be lost.
- 3. Hold and press until the correct month is displayed.
- Hold and press until the correct day is displayed

#### To set the current TIME:

- Hold and press until the correct hour is displayed.
- Hold and press until the correct minute is displayed.

#### To set the PROGRAMS

1. Press once, "1 ON" will appear. This displays the switch on time of the 1st program.

2. Press ( to select the program period. There are 16 settings:

MO+TU+WE+TH+FR+SA+SU

MO, TU, WE, TH, FR, SA OR SU

- 3. Press esto select the hour.
- Press not to select the minutes.
- 5. Press ame once, "1 off" will appear. This displays the switch off time of the 1st program.
- 6. Repeat steps 2, 3, and 4 to set the off day and time.
- Repeat steps 1 to 6 to set the 2<sup>nd</sup>. And remaining programs, as necessary.
- 8. Press to end programming

#### To review the programs:

 Press to toggle through the 8 ON and OFF settings.

### 2. mode select:

Press to toggle through ON / AUTO / OFF modes as indicated by the timer status bar.

On mode turns on the timer.

Off mode turns off the timer.

Auto mode runs the set program.

#### Manual Override:

With the clock in auto mode

Press change switch status.

If switching is ON the timer will turn off timer until the next ON period.

If switching is OFF the timer will turn on timer until the next OFF period.

#### Summer time indicator:

In the summer time range, the LCD display will show " +1 hour "