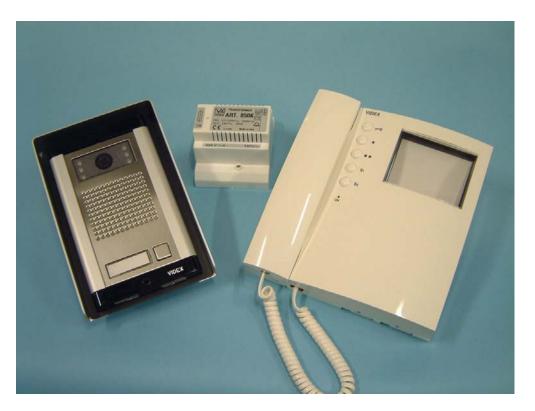

## ONE WAY VIDEO KIT

The door panel includes a CCD camera with infra-red illumination to illuminate the picture in poor lighting conditions. It is available with one or two buttons and in the following finishes:-

- Stainless Steel (Suffix S)
- Aluminium (Suffix (A)
- White (Suffix W)
- Brown (Suffix B)
- Bronze (Suffix Bz)
- Solid Brass (Suffix Br)

The videophone includes a 4" flat screen monitor with both contrast and brightness adjustment controls, a door open button and a camera recall button.