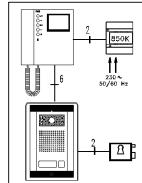

## ONE WAY VIDEO KIT

The door panel includes a CCD camera with infra-red illumination to illuminate the picture in poor lighting conditions. It is available with one or two buttons and in the following finishes:-

- Stainless Steel (Suffix S)
- Aluminium (Suffix (A)
- White (Suffix W)
- Brown (Suffix B)
- Bronze (Suffix Bz)
- Solid Brass (Suffix Br)

The videophone includes a 4" flat screen monitor with both contrast and brightness adjustment controls, a door open button and a camera recall button.

The kit is also available with a colour camera and a range on accessories including:-

- Additional videophones (Maximum of three)
- Additional telephones
- Extension sounders and strobes
- Coded access control
- Proximity access control
- Memory facility to record still pictures at the door (32 max.)